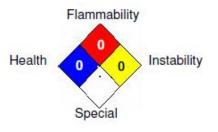

ct Code**

CW592

# Safety

Hazard statements: Causes skin irritation. Causes serious eye irritation

#### Signal Word: DANGER



Precautionary statements: Wash thoroughly after handling. Wear protective gloves/protective clothing/eye protection/face protection. Immediately call a POISON CENTER or doctor/ physician. Specific treatment (see First Aid on this label on consult SDS). Take off contaminated clothing and wash before reuse. IF ON SKIN: Wash with soap and water. IF IN EYES: Rinse continuously with water for several minutes. Remove contact lenses if present and easy to do – continue rinsing. If skin irritation occurs: Get medical advice/attention. Dispose of contents/container in accordance with local/ regional/national/ regulations.

# National Fire Protection Association (NFPA):



# Shipping

Not Regulated