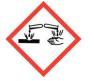

# Safety

Hazard statements: Causes skin irritation. Causes serious eye irritation

#### Signal Word: DANGER

Precautionary statements: Wash thoroughly after handling. Wear protective gloves/protective clothing/eye protection/face protection. Immediately call a POISON CENTER or doctor/ physician. Specific treatment (see First Aid on this label on consult SDS). Take off contaminated clothing and wash before reuse. IF ON SKIN: Wash with soap and water. IF IN EYES: Rinse continuously with water for several minutes. Remove contact lenses if present and easy to do – continue rinsing. If skin irritation occurs: Get medical advice/attention. Dispose of contents/container in accordance with local/ regional/national/ regulations.