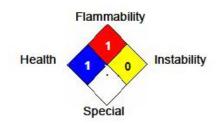

and mix well. Product can be used if thawed properly.

# **Product Code**

CW353

# Safety

**Hazard statements:** May be harmful if swallowed. May cause an allergic skin reaction. Causes eye irritation

### Signal Word: Danger



**IF SWALLOWED:** Call a POISON CENTER or doctor/physician if you feel unwell. **IF SWALLOWED:** Rinse mouth. Do NOT induce vomiting. **IF ON SKIN:** Wash with soap and water. **IF INHALED:** Remove victim to fresh air and keep at rest in a position comfortable for breathing. **IF IN EYES:** Rinse continuously with water for several minutes. Remove contact lenses if present and easy to do – continue rinsing. Store locked up. Dispose of contents/container in accordance with local/regional/national/regulations.

# **National Fire Protection Association (NFPA):**



## Shipping

Not regulated