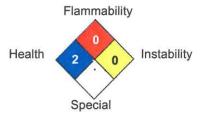

**Technical Data**

Appearance: Liquid Emulsion Color: White Biodegradable: Yes pH: 6.0 Stability: Good

#### **Storage Instructions**

Product may become unstable if cooled below 40°F. Keep product warm and above bare concrete floors. If product becomes unstable, add hot water and mix well. Product can be used if thawed properly.

| Drod | uct | Code |
|------|-----|------|
| PIOU | uιι | coue |

A960

### Safety

Hazard statements: Causes serious eye damage.

#### Signal Word: DANGER



**Precautionary statements:** Wear protective gloves/eye protection. **IF IN EYES:** Rinse cautiously with water for several minutes. Remove contact lenses, if present and easy to do. Continue rinsing. Immediately call a POISON CENTER or doctor/physician.

# National Fire Protection Association (NFPA):



Shipping

Not Regulated