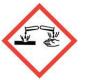

### Safety

Hazard statements: Causes serious eye damage.

#### Signal Word: DANGER

**Precautionary statements:** Wear protective gloves/eye protection. **IF IN EYES:** Rinse cautiously with water for several minutes. Remove contact lenses, if present and easy to do. Continue rinsing. Immediately call a POISON CENTER or doctor/physician.